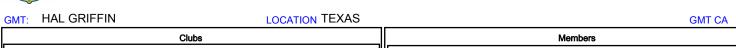

| DROPPED CLUBS: 3 |     |
|------------------|-----|
| DROPPED MEMBERS  |     |
| DECEASED         | 11  |
| CLUB CANCELLED   | 37  |
| OTHER            | 114 |
| TOTAL            | 162 |

MBR0181

| 28 CLUBS OF 46 ADDED 1 OR MORE<br>NEW MEMBERS | GENDER DISTRIBUTION       |                              |
|-----------------------------------------------|---------------------------|------------------------------|
|                                               | MALE<br>FEMALE            | 669 (64.02%)<br>376 (35.98%) |
| CLICK HERE FOR CUMULATIVE                     | TOTAL FAMILY UNIT MEMBERS |                              |