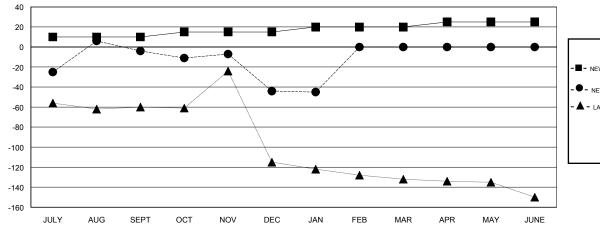

## GOALS AND ACTUAL MEMBERS CUMULATIVE

MEMBERSHIP DATA

| -■- NEW MEMBER GROWTH NET GOAL    |
|-----------------------------------|
| - ● - NEW MEMBER GROWTH ACTUAL    |
| - ▲ - LAST YEAR MEMBERSHIP ACTUAL |
|                                   |
|                                   |
|                                   |