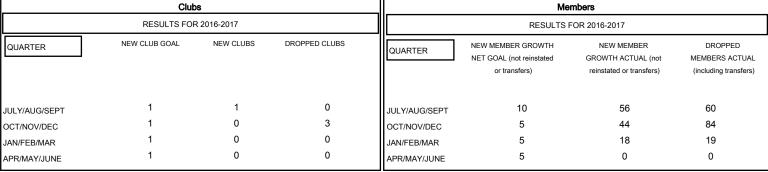

| DROPPED CLUBS: 3 |     |
|------------------|-----|
| DROPPED MEMBERS  |     |
| DECEASED         | 11  |
| CLUB CANCELLED   | 37  |
| OTHER            | 114 |
| TOTAL            | 162 |

MBR0181

| 28 CLUBS OF 46 ADDED 1 OR MORE<br>NEW MEMBERS | GENDER DISTRIBUTION       |                              |
|-----------------------------------------------|---------------------------|------------------------------|
|                                               | MALE<br>FEMALE            | 669 (64.02%)<br>376 (35.98%) |
| CLICK HERE FOR CUMULATIVE                     | TOTAL FAMILY UNIT MEMBERS |                              |